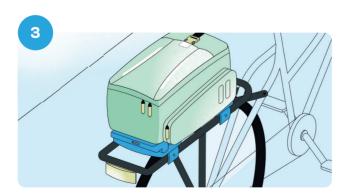

## **Integrated MIK Profiles**

Luggage carriers with integrated MIK Profiles are ready to click.

You already have a rack with integrated MIK Profiles, easily recognizable by the MIK logo.

Check if your bike accessory already has a preinstalled MIK Adapter Plate or if you need to purchase one separately.

Click on your bike accessory & let's go!