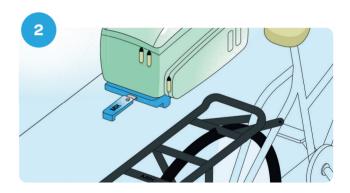

## **Integrated MIK Profiles**

Luggage carriers with integrated MIK Profiles are ready to click.

You already have a rack with integrated MIK Profiles, easily recognizable by the MIK logo.

Check if your bike accessory already has a preinstalled MIK Adapter Plate or if you need to purchase one separately.

Click on your bike accessory & let's go!

## **MIK Carrier Plate**

A clever solution for luggage carriers without integrated MIK Profiles.

Mount the MIK Carrier Plate on your luggage rack if your bike does not have integrated MIK Profiles.

Check if your bike accessory already has a pre-installed MIK Adapter Plate or if you need to purchase one separately.