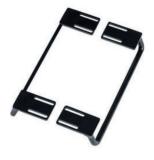

## **Integrated MIK Profiles**

Luggage carriers with integrated MIK Profiles are ready to click.

You already have a rack with integrated MIK Profiles, easily recognizable by the MIK logo.

Check if your bike accessory already has a preinstalled MIK Adapter Plate or if you need to purchase one separately.