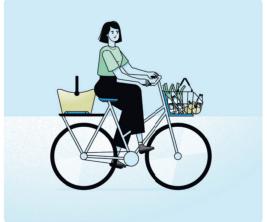

# MIK is the platform for new connections.

With our universal click system, you switch bike accessories effortlessly. You'll experience the freedom to go wherever, whenever you want.

# MIK makes it your bike.

From the coolest bicycle bags and dog baskets to the safest child bike seats. With MIK, you attach bicycle accessories to your bike with one click.

That's how MIK clicks between your bike and who you are, what you do, and where you go. That makes cycling even more fun - and your bike truly yours.