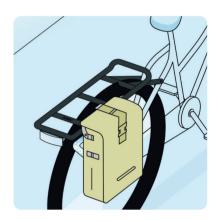

### **MIK Studs**

Easily attach bicycle accessories to the side of your carrier.

# MIK **Studs**

## Safely carry even more on the go, with bags on the side of your luggage carrier.

Watch our explainer

Scan the QR code

Combine multiple accessories by using the top and side of your luggage rack

Switch to your next activity with a click