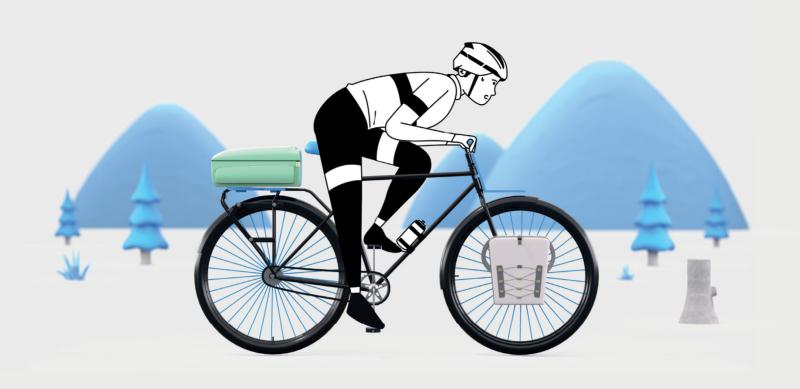

# MIK is the platform for new connections.

With our universal click system, you switch bike accessories effortlessly. You'll experience the freedom to go wherever, whenever you want.

# MIK makes it your bike.

From the coolest bicycle bags and dog baskets to the safest child bike seats. With MIK, you attach bicycle accessories to your bike with one click.

That's how MIK clicks between your bike and who you are, what you do, and where you go. That makes cycling even more fun - and your bike truly yours.

# MIK systems

Discover the various MIK systems and get the most out of your bike.