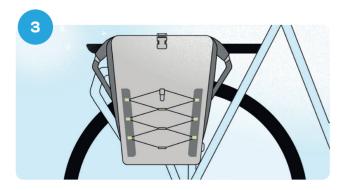

# MIK **Studs**

## Safely carry even more on the go, with bags on the side of your luggage carrier.

Watch our explainer

Scan the QR code

Combine multiple accessories by using the top and side of your luggage rack

Switch to your next activity with a click

Safely carry even more stuff on your bike

Snap your MIK side bag onto this system of three (pre-installed or included) Studs.

Enjoy a smooth ride!