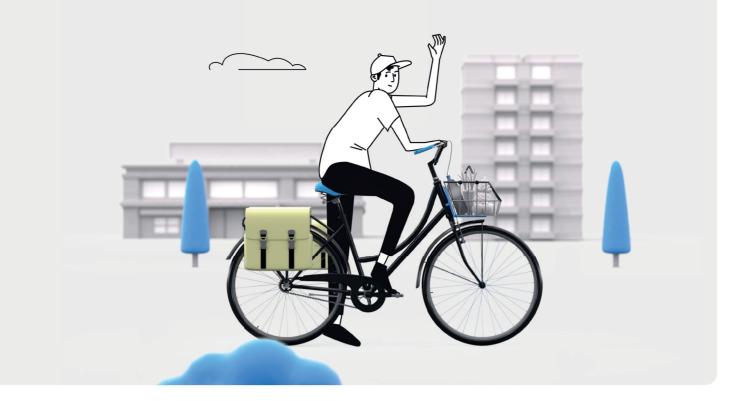

# MIK is the platform for new connections.

With our universal click system, you switch bike accessories effortlessly. You'll experience the freedom to go wherever, whenever you want.

# MIK makes it your bike.

From the coolest bicycle bags and dog baskets to the safest child bike seats. With MIK, you attach bicycle accessories to your bike with one click.

That's how MIK clicks between your bike and who you are, what you do, and where you go. That makes cycling even more fun - and your bike truly yours.