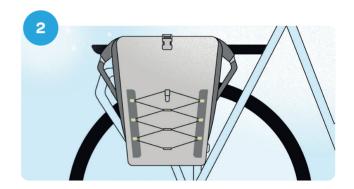

# MIK is the platform for new connections.

With our universal click system, you switch bike accessories effortlessly. You'll experience the freedom to go wherever, whenever you want.

# MIK makes it your bike.

From the coolest bicycle bags and dog baskets to the safest child bike seats. With MIK, you attach bicycle accessories to your bike with one click.

That's how MIK clicks between your bike and who you are, what you do, and where you go. That makes cycling even more fun - and your bike truly yours.