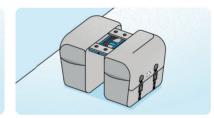

#### **MIK Double Decker**

Combine with other MIK accessories to use multiple bicycle accessories simultaneously.