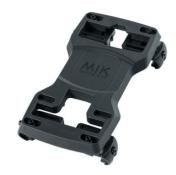

#### **MIK Adapter Plate**

Provides the click between your bicycle accessories and the integrated MIK Profiles or Carrier Plate. Some bicycle accessories already include a MIK Adapter Plate, and if not, you can buy a separate MIK Adapter Plate.