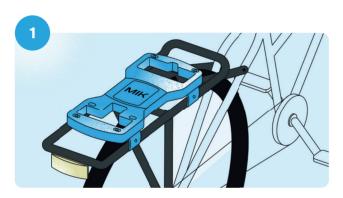

## **Integrated MIK Profiles**

Luggage carriers with integrated MIK Profiles are ready to click.

You already have a rack with integrated MIK Profiles, easily recognizable by the MIK logo.

Check if your bike accessory already has a preinstalled MIK Adapter Plate or if you need to purchase one separately.

Click on your bike accessory & let's go!