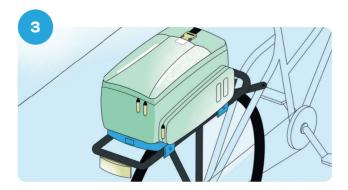

## **Integrated MIK Profiles**

Luggage carriers with integrated MIK Profiles are ready to click.

You already have a rack with integrated MIK Profiles, easily recognizable by the MIK logo.

Check if your bike accessory already has a preinstalled MIK Adapter Plate or if you need to purchase one separately.

Click on your bike accessory & let's go!

## **MIK Carrier Plate**

A clever solution for luggage carriers without integrated MIK Profiles.

Mount the MIK Carrier Plate on your luggage rack if your bike does not have integrated MIK Profiles.

Check if your bike accessory already has a pre-installed MIK Adapter Plate or if you need to purchase one separately.