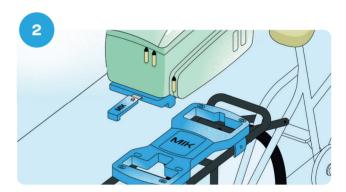

Click on your bike accessory & let's go!

## **MIK Carrier Plate**

A clever solution for luggage carriers without integrated MIK Profiles.

Mount the MIK Carrier Plate on your luggage rack if your bike does not have integrated MIK Profiles.

Check if your bike accessory already has a pre-installed MIK Adapter Plate or if you need to purchase one separately.