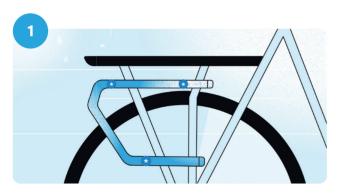

## Click your bicycle accessories on top of your luggage rack in three easy steps.

Watch our explainer

Scan the QR code

Switch bike accessories in one click

Sleek look

100+ bike brands and bike accessoires brands to choose from