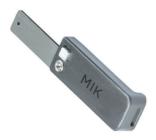

#### **MIK Stick**

Tool for easily attaching and detaching the MIK Adapter Plate to your luggage carrier.