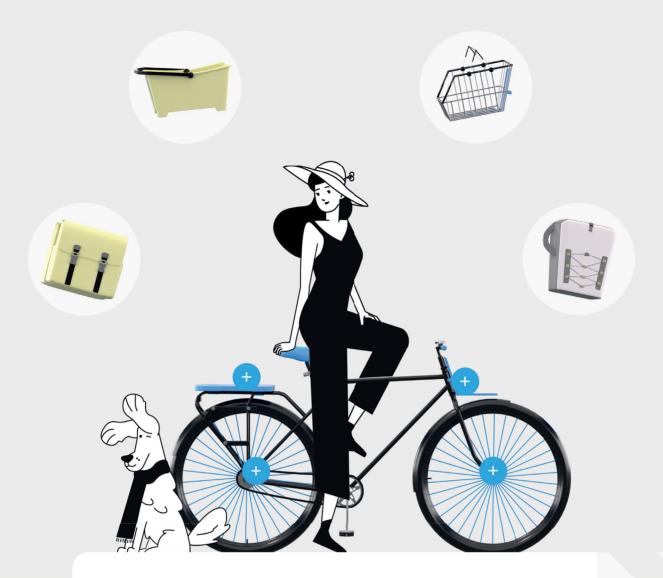

# MIK is the platform for new connections.

With our universal click system, you switch bike accessories effortlessly. You'll experience the freedom to go wherever, whenever you want.

# MIK makes it your bike.

From the coolest bicycle bags and dog baskets to the safest child bike seats. With MIK, you attach bicycle accessories to your bike with one click.

That's how MIK clicks between your bike and who you are, what you do, and where you go. That makes cycling even more fun - and your bike truly yours.

## Click your bicycle accessories on top of your luggage rack in three easy steps.

Watch our explainer

Scan the QR code

Switch bike accessories in one click

Sleek look

100+ bike brands and bike accessoires brands to choose from