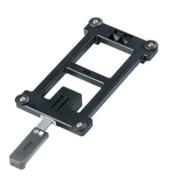

## **MIK Carrier Plate**

A clever solution for luggage carriers without integrated MIK Profiles.

Mount the MIK Carrier Plate on your luggage rack if your bike does not have integrated MIK Profiles.

Check if your bike accessory already has a pre-installed MIK Adapter Plate or if you need to purchase one separately.

#### **MIK Carrier Plate**

A convenient system to make a bicycle MIK-ready when it does not have integrated MIK Profiles.