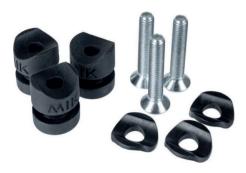

#### **MIK Studs Set**

The MIK Studs Set is included with every bag. You only need a separate set if you would like to have additional MIK Studs on the other side of your carrier, or another bike.

#### **MIK Studs Lock Pin**

This will ensure your accessory is always securely attached to your bike while cycling. No risk of losing your belongings. With the included lock, you can also lock the system.