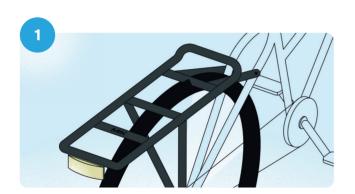

### **MIK Studs**

Easily attach bicycle accessories to the side of your carrier.

## **MIK Studs Frame Adapter**

Studs system.

Mount the MIK Studs Frame Adapter to your luggage rack if your bike does not have an integrated MIK Studs system.

Click your MIK side bicycle bag onto the profile with three Studs.

Attach the accessory, and let's go!