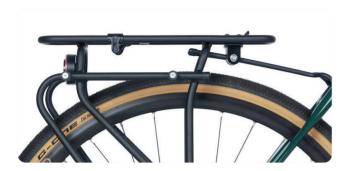

## **MIK Studs Frame Adapter**

Studs system.

Mount the MIK Studs Frame Adapter to your luggage rack if your bike does not have an integrated MIK Studs system.

Click your MIK side bicycle bag onto the profile with three Studs.

Attach the accessory, and let's go!

#### **MIK Studs Frame Adapter**

A handy system for bikes without an integrated MIK Studs system.