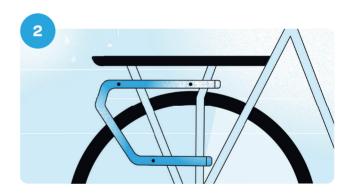

## Click your bicycle accessories on top of your luggage rack in three easy steps.

Watch our explainer

Scan the QR code

Switch bike accessories in one click

Sleek look

100+ bike brands and bike accessoires brands to choose from