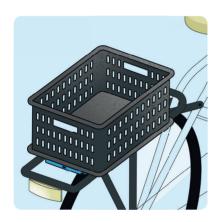

## Safely carry even more on the go, with bags on the side of your luggage carrier.

Watch our explainer

Scan the QR code

Combine multiple accessories by using the top and side of your luggage rack

Switch to your next activity with a click

Safely carry even more stuff on your bike

Snap your MIK side bag onto this system of three (pre-installed or included) Studs.

Enjoy a smooth ride!