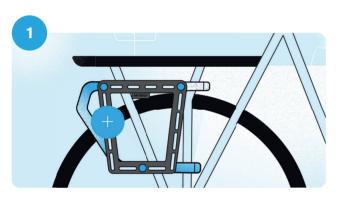

# MIK systems

Discover the various MIK systems and get the most out of your bike.

## **MIK Profiles**

Click your bicycle accessories on top of your luggage rack in three steps.

## Click your bicycle accessories on top of your luggage rack in three easy steps.

Watch our explainer

Scan the QR code

Switch bike accessories in one click

Sleek look

100+ bike brands and bike accessoires brands to choose from

## **Integrated MIK Profiles**

Luggage carriers with integrated MIK Profiles are ready to click.

You already have a rack with integrated MIK Profiles, easily recognizable by the MIK logo.

Check if your bike accessory already has a preinstalled MIK Adapter Plate or if you need to purchase one separately.