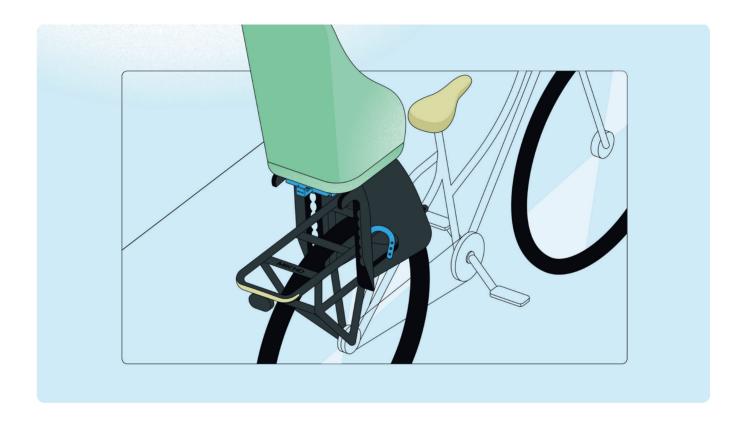

## **Integrated MIK Profiles**

Luggage carriers with integrated MIK Profiles are ready to click.

You already have a rack with integrated MIK Profiles, easily recognizable by the MIK logo.

Check if your bike accessory already has a preinstalled MIK Adapter Plate or if you need to purchase one separately.

Click on your bike accessory & let's go!

## **MIK Carrier Plate**

A clever solution for luggage carriers without integrated MIK Profiles.

Mount the MIK Carrier Plate on your luggage rack if your bike does not have integrated MIK Profiles.

Check if your bike accessory already has a pre-installed MIK Adapter Plate or if you need to purchase one separately.