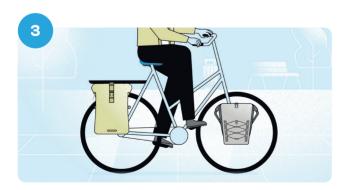

## Click your bicycle accessories on top of your luggage rack in three easy steps.

Watch our explainer

Scan the QR code

Switch bike accessories in one click

Sleek look

100+ bike brands and bike accessoires brands to choose from

**Cycling without limits** 

## Is your bike MIK-ready?