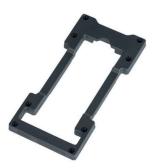

#### **MIK Adapter Plate**

Provides the click between your bicycle accessories and the integrated MIK Profiles or Carrier Plate. Some bicycle accessories already include a MIK Adapter Plate, and if not, you can buy a separate MIK Adapter Plate.