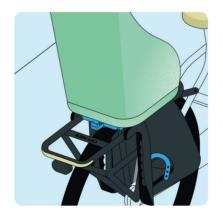

## Easiest and most secure system for child bike seats and other accessories.

An extra robust system, suitable for weights up to 27 kilos

First & only system in the world to meet both ISO standards for luggage carriers and child bike seats

Specially designed for child bike seats, including a 2-step safety system

Switch bicycle accessories effortlessly